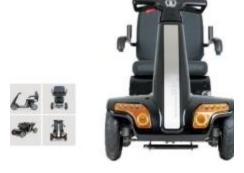

## Hire a WAVEN GILBOT V1 Mobility Scooter

Hire a WAVEN GILBOT V1 Mobility Scooter. Minimum hire period of two weeks. Initial hire period of four-weeks with all unused weeks refunded when the scooter is returned. \*Model & Color of hire items may vary depending on availability

Black or Red-WINE

- Made in KOREA
- Australian Government Department of Health TGA Certificate Motorised Wheelchair