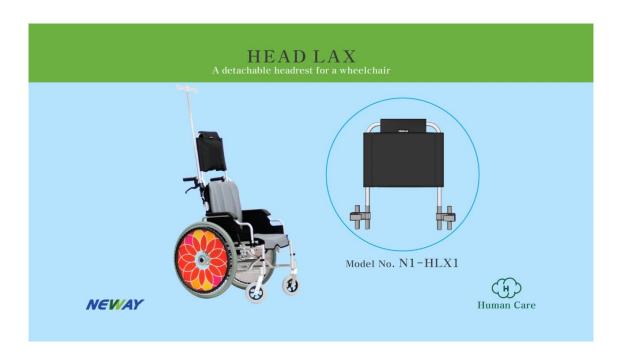

#### HEADLAX A detachable headrest for wheelchair

A: Adaptable for all wheelchairs (38 to 51cm wide).

B: Height can be adjusted to fit the user's height.

C: It's equipped with a IV pole holder for comfortable use. High-end anti-bacterial bio-chip pillow provides hygienic and comfortable head support.

Product composition

① Pillow: 1EA,

② Support fixture: 2EA ③ Pillow support: 2EA,

4 Support connection pipe : 1EA5 Wrench : 1EA, User's guide : 1Shee

The Portable IV holder can be used by attaching right/left bidirectional attachments to the wheelchair. No need to drill the wheelchair when you fabricate the holder to the wheelchair. You can just use a wrench