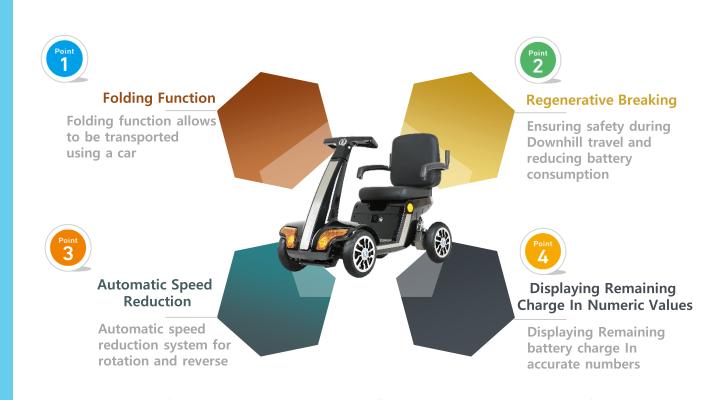

### Powerful Functions of WAVEN MOBILITY SCOOTER

- 1. Folding Function
- 2. Displaying Remaining Charge in Numeric Values
- 3. Powerful HUB Motor (BLDC) & Battery (24V 30A Lithiumion battery)
- 4. Regenerative Braking
- 5. Cruising Function
- 6. Automatic speed reduction system for rotation and reverse
- 7. Front and Rear suspension