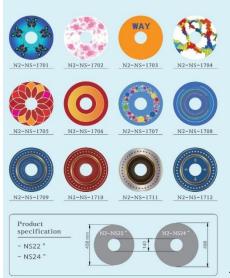

This unique Spoke Guard design will let users demonstrate their individuality by expressing their source of independence to challenge negative associations of wheelchairs. It makes the uniform wheelchair unique by attaching the spoke guard of wheels. You can customize your whe elchair to express your personality.

Product composition Spoke Guards : 2EA,

Zip ties : 6EA,

User's guide: 1Sheet

Australian Government Department of Health TGA Certificate [Mobility Scooter]

Many eyes are surprisingly impressed with our Products