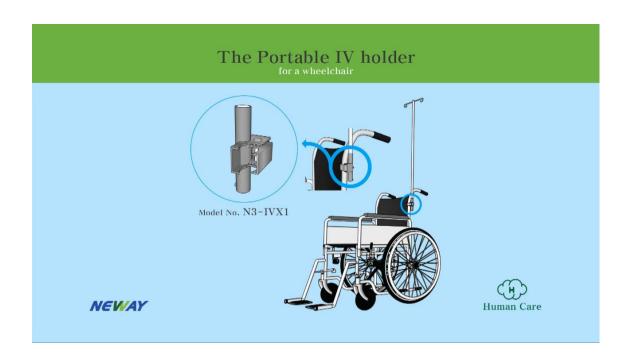

Product composition

① Pillow: 1EA,

② Support fixture: 2EA ③ Pillow support: 2EA,

4 Support connection pipe : 1EA5 Wrench : 1EA, User's guide : 1Shee

The Portable IV holder can be used by attaching right/left bidirectional attachments to the wheelchair. No need to drill the wheelchair when you fabricate the holder to the wheelchair. You can just use a wrench