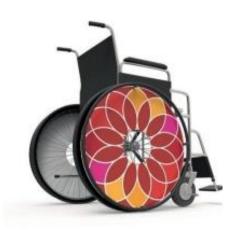

This unique Spoke Guard design will let users demonstrate their individuality by expressing their source of independence to challenge negative associations of wheelchairs. It makes the uniform wheelchair unique by attaching the spoke guard of wheels. You can customize your whe elchair to express your personality.

Product composition Spoke Guards : 2EA,

Zip ties : 6EA,

User's guide: 1Sheet

Australian Government Department of Health TGA Certificate [Mobility Scooter]

Many eyes are surprisingly impressed with our Products