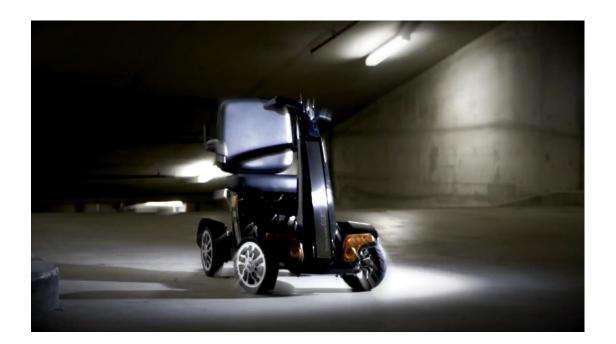

## Hire a WAVEN GILBOT V1 Mobility Scooter

Hire a WAVEN GILBOT V1 Mobility Scooter. Minimum hire period of two weeks. Initial hire period of four-weeks with all unused weeks refunded when the scooter is returned. \*Model & Color of hire items may vary depending on availability

Black or Red-WINE

- Made in KOREA
- Australian Government Department of Health TGA Certificate Motorised Wheelchair