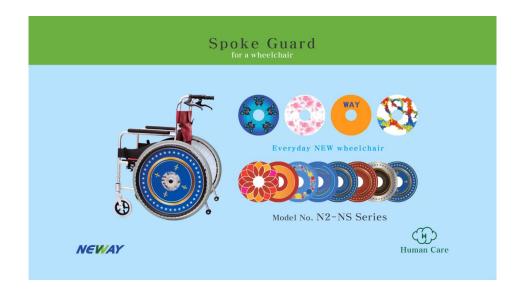

This unique Spoke Guard design will let users demonstrate their individuality by expressing their source of independence to challenge negative associations of wheelchairs. It makes the uniform wheelchair unique by attaching the spoke guard of wheels. You can customize your whe elchair to express your personality.

Product composition Spoke Guards : 2EA,

Zip ties : 6EA,

User's guide: 1Sheet

Australian Government Department of Health TGA Certificate [Mobility Scooter]

Many eyes are surprisingly impressed with our Products