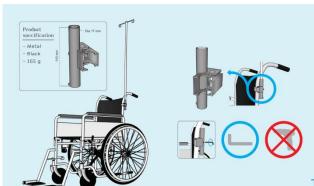

Product composition

① Pillow: 1EA,

② Support fixture: 2EA ③ Pillow support: 2EA,

4 Support connection pipe : 1EA5 Wrench : 1EA, User's guide : 1Shee

The Portable IV holder can be used by attaching right/left bidirectional attachments to the wheelchair. No need to drill the wheelchair when you fabricate the holder to the wheelchair. You can just use a wrench