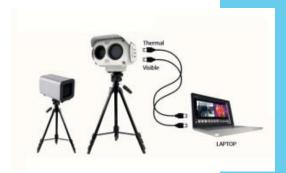

## **About Universal Fever** Screening Camera

- Effective pixels 384 x 288 / NETD < 50mK</li>
- 9.7 mm fixed lens Accuracy  $\pm 0.3^{\circ}$  C with black body
- Optimized body heat measurement 20 ~ 40 oC Visible Camera
- Full HD 1920x1080 resolution
- 6mm fixed lens Function
- Dedicated fever screening system (HW/SW)
- Super easy to install and configure (Plug & Play)
- Simple and powerful operation software
- Competitive Total Cost of Ownership design
- Friendly user experience consideration
- Max. 10 people simultaneous fever screening
- Alarming function when detecting abnormality
- Al based face detection to reduce false alarm.