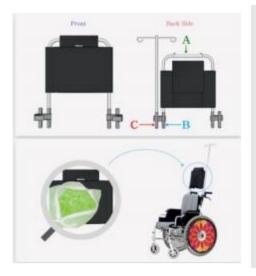

#### HEADLAX A detachable headrest for wheelchair

A: Adaptable for all wheelchairs (38 to 51cm wide).

B: Height can be adjusted to fit the user's height.

C: It's equipped with a IV pole holder for comfortable use. High-end anti-bacterial bio-chip pillow provides hygienic and comfortable head support.

Product composition

① Pillow: 1EA,

② Support fixture: 2EA ③ Pillow support: 2EA,

4 Support connection pipe : 1EA5 Wrench : 1EA, User's guide : 1Shee

The Portable IV holder can be used by attaching right/left bidirectional attachments to the wheelchair. No need to drill the wheelchair when you fabricate the holder to the wheelchair. You can just use a wrench